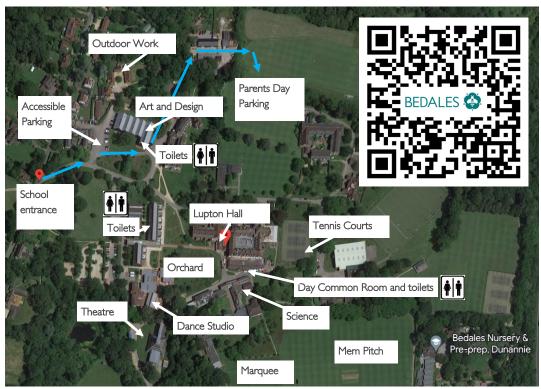

If you have any questions about access or need any additional support or arrangements on the day please email Alex akerr@bedales.org.uk